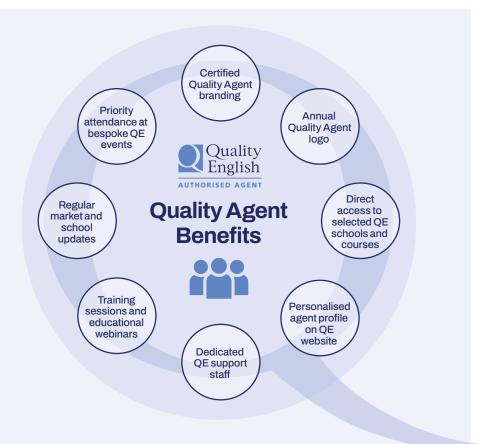

#### **WORK WITH THE BEST**

Find out more about becoming a Quality Agent and what we can do for you.

# **Becoming a Quality Agent**

**Quality English** is introducing the new Quality Agent Membership Programme presenting more branding benefits and better marketing opportunities for our valued and trusted **Quality Agents** worldwide.

### How to become a Quality Agent:

• Complete the Application Form here: www.qualityenglish.com/agents/become-a-quality-agent/

Please note that we will obtain references from three QE schools and/or colleges to confirm your active cooperation status.

- · Choose your membership plan
- Sign the Registration Form and T&Cs
- Confirm your Quality Agent status and enjoy the membership benefits!